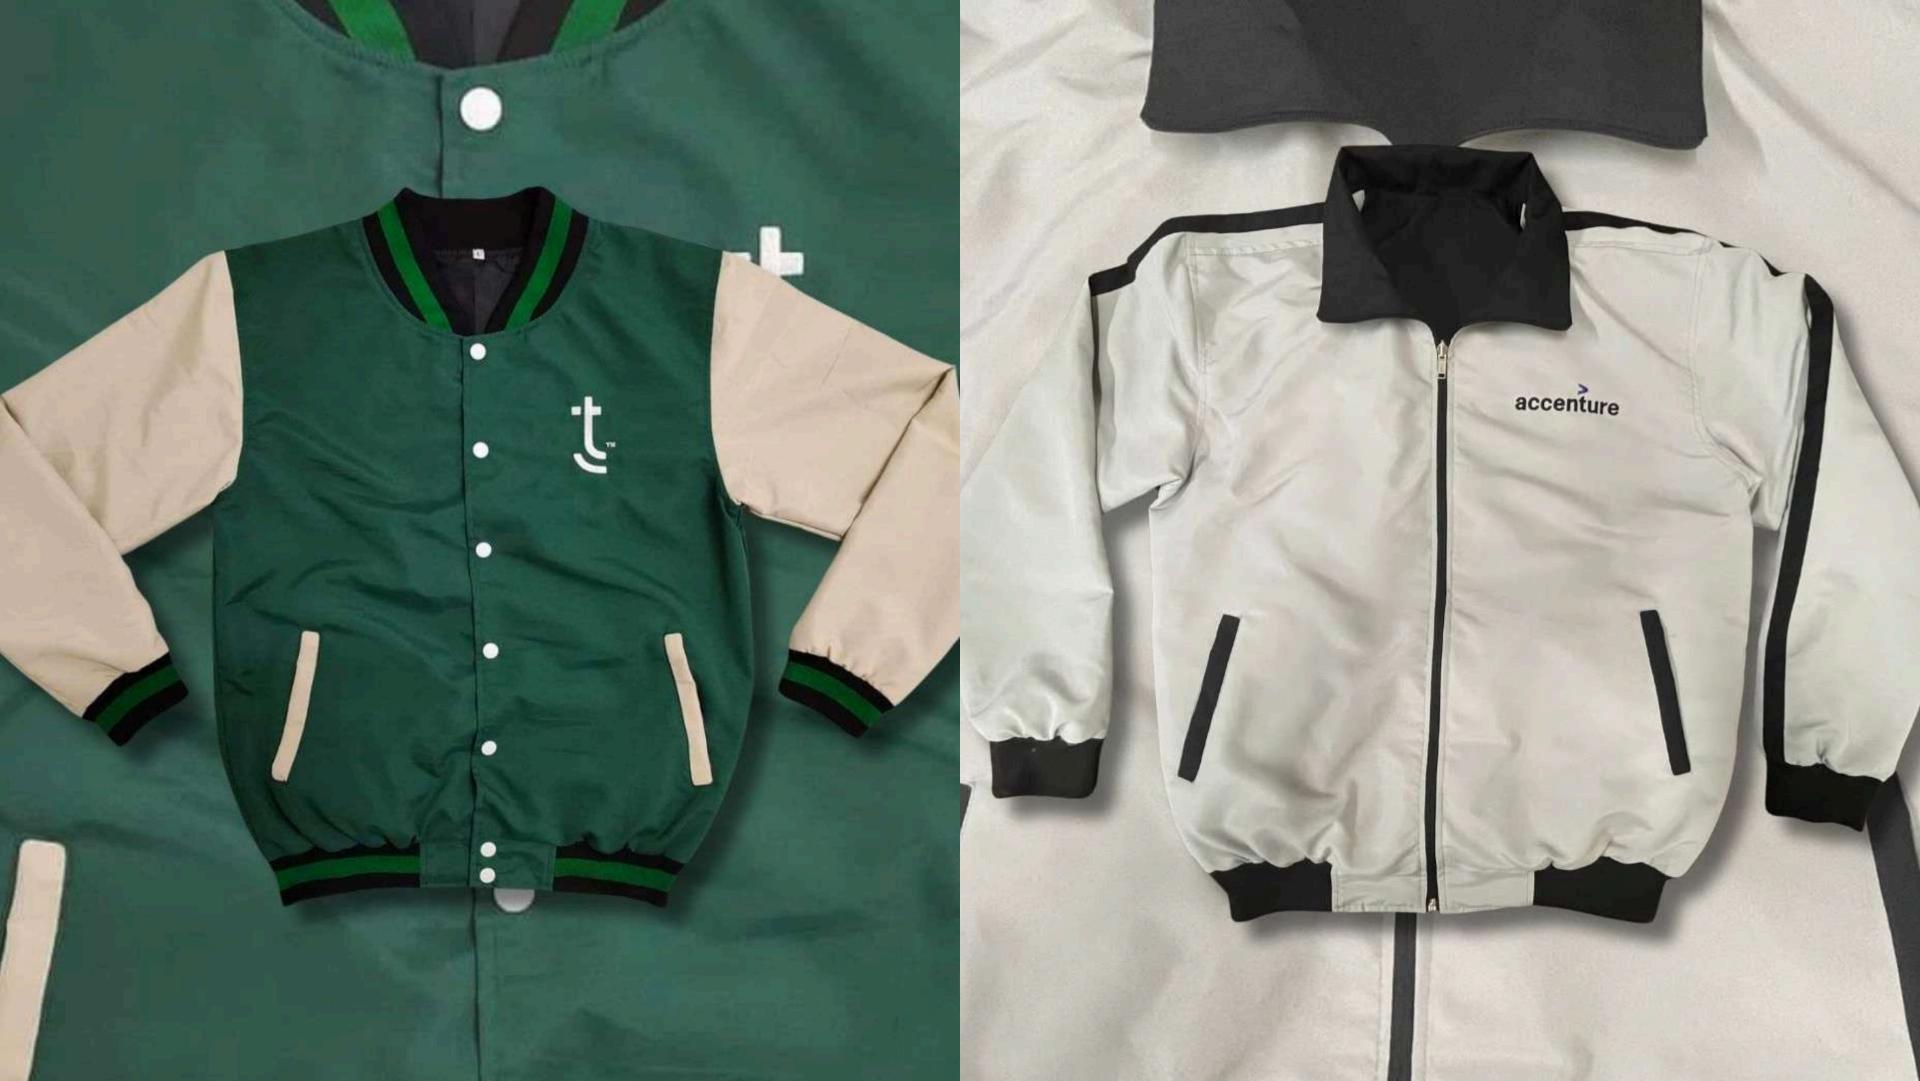

## VARSITY JACKETS

#### **FINISHES:**

**DTF** Print

Embroidery

Single/Face Cotton

Yonex

DTF Print Embroidery

Danielli

Microfiber