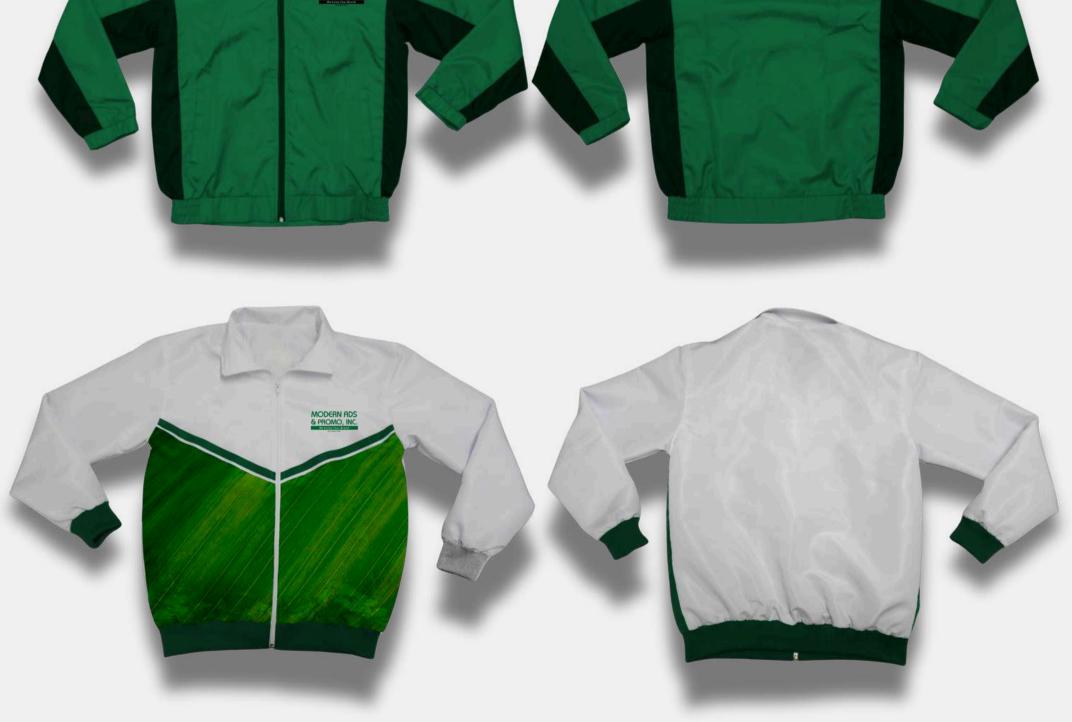

## **OUTDOOR JACKETS**

## **FINISHES:**

#### DTF Print Embroidery

Ripstop

Parka

Microfiber

DTF Print Embroidery

Parka

Microfiber