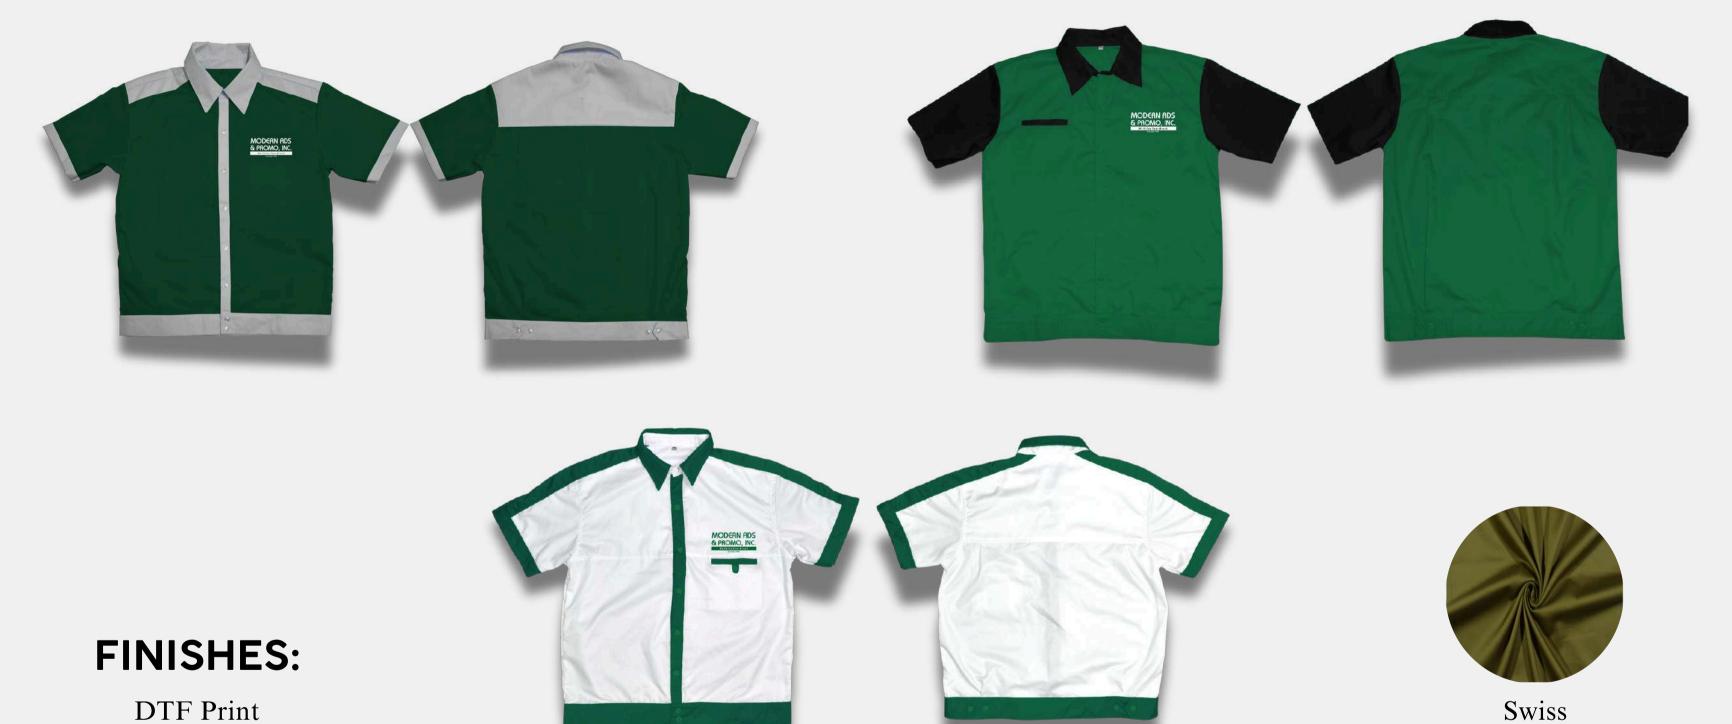

## POLO JACKETS

Cotton

DTF Print

Embroidery

Fleece

Microfiber

Single/Face Cotton

DTF Print Embroidery

## **FINISHES:**