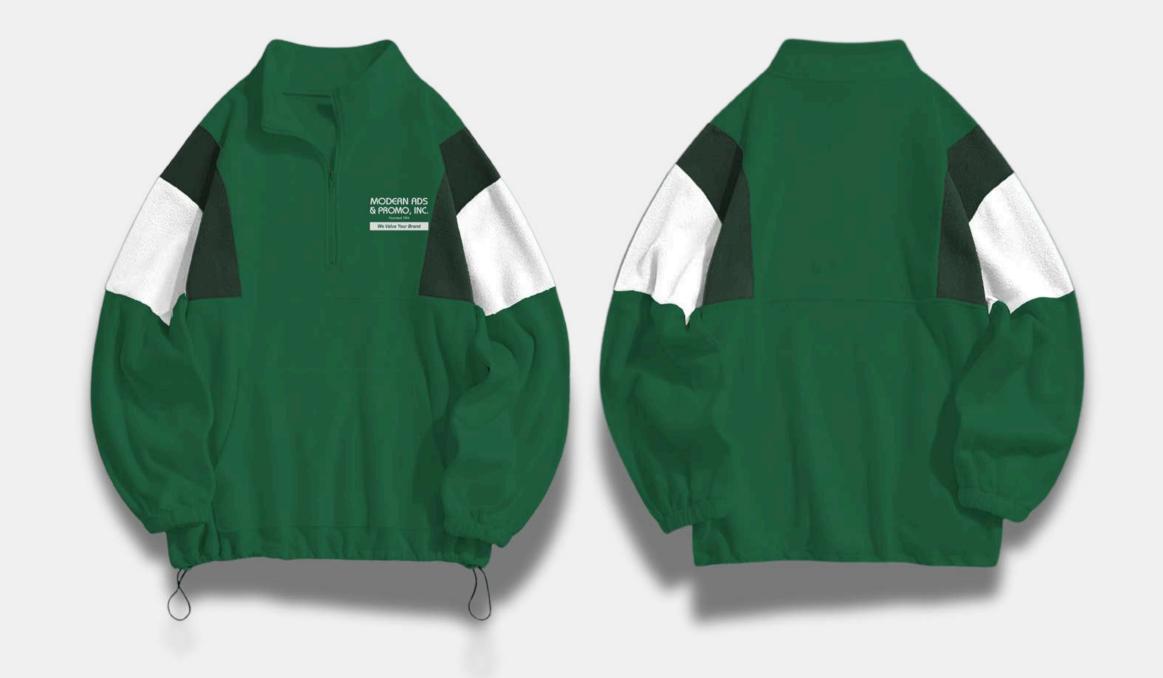

raditional rigid box into a fully customizable and personalized gift box that proudly showcases your brand name and everything it stands for.

Crafted entirely from scratch by our skilled artisans, the Modern Ads Branded Box has become a sought-after packaging solution for our brand partners. Loved and valued by their communities, it perfectly combines functionality with a touch of sophistication, ensuring your brand makes a statement with every delivery.

Discover the art of packaging reimagined.









DTF Print

Embroidery

Sublimation



Cotton



Drifit Spandex



Quiana



Pullmax



Polydex



DTF Print

Embroidery

Sublimation







DTF Print Embroidery

## POLO JACKETS

Cotton











DTF Print

Embroidery



Fleece



Microfiber



Single/Face Cotton

DTF Print Embroidery





## SWEATER JACKETS

## **OUTDOOR JACKETS**

## **FINISHES:**

#### DTF Print Embroidery





Ripstop



Parka



Microfiber



DTF Print Embroidery



Parka



Microfiber



## VARSITY JACKETS

#### **FINISHES:**

**DTF** Print

Embroidery







Single/Face Cotton



Yonex

DTF Print Embroidery



Danielli



Microfiber













Baseball

Bucket Hat

Trucker







Cotton Twill



Neoprene w/ Net

DTF Print

Embroidery





**CROSS-BODY** 



UV DTF Print Embroidery

MORE DESIGNS AVAILABLE



**POUCH** 



#### **FINISHES:**

UV DTF Print Embroidery

MORE DESIGNS AVAILABLE



#### **TOILETRY**



#### **FINISHES:**

**UV DTF Print** 

MORE DESIGNS AVAILABLE





UV DTF Print Embroidery

MORE DESIGNS AVAILABLE



#### **TOTE BAG**



#### **FINISHES:**

UV DTF Print Embroidery

MOR