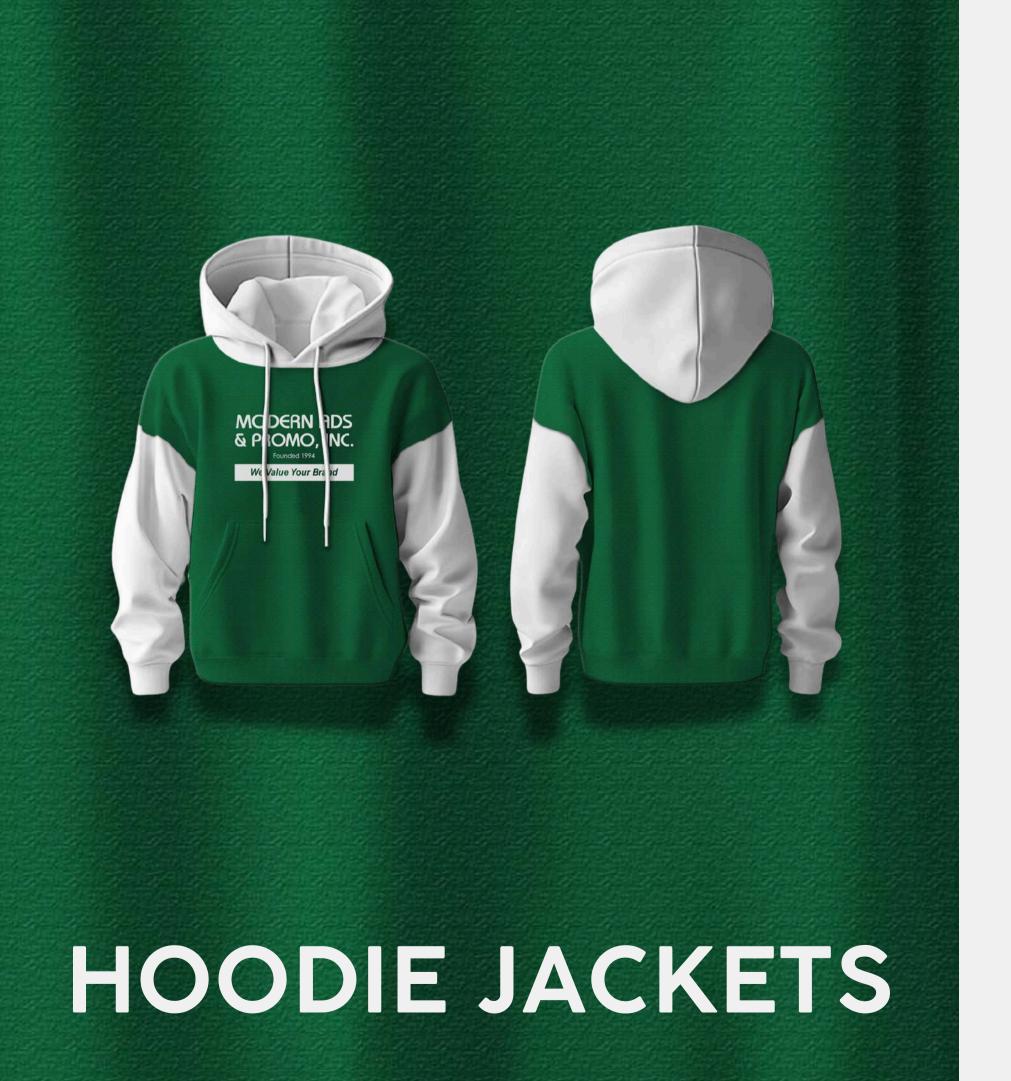

in product presentation, leaving a lasting impression on your audience. In 2021, we elevated the traditional rigid box into a fully customizable and personalized gift box that proudly showcases your brand name and everything it stands for.

Crafted entirely from scratch by our skilled artisans, the Modern Ads Branded Box has become a sought-after packaging solution for our brand partners. Loved and valued by their communities, it perfectly combines functionality with a touch of sophistication, ensuring your brand makes a statement with every delivery.

Discover the art of packaging reimagined.









DTF Print

Embroidery

Sublimation



Cotton



Drifit Spandex



Quiana



Pullmax



Polydex



DTF Print

Embroidery

Sublimation







DTF Print Embroidery

## POLO JACKETS

Cotton











DTF Print

Embroidery



Fleece



Microfiber



Single/Face Cotton

DTF Print Embroidery





## SWEATER JACKETS

## **OUTDOOR JACKETS**

## **FINISHES:**

#### DTF Print Embroidery





Ripstop



Parka



Microfiber



DTF Print Embroidery



Parka



Microfiber



## VARSITY JACKETS

#### **FINISHES:**

**DTF** Print

Embroidery







Single/Face Cotton



Yonex

DTF Print Embroidery



Danielli



Microfiber













Baseball

Bucket Hat

Trucker







Cotton Twill



Neoprene w/ Net

DTF Print

Embroidery





**CROSS-BODY** 



UV DTF Print Embroidery

MORE DESIGNS AVAILABLE



**POUCH** 



#### **FINISHES:**

UV DTF Print Embroidery

MORE DESIGNS AVAILABLE



#### **TOILETRY**



#### **FINISHES:**

**UV DTF Print** 

MORE DESIGNS AVAILABLE





UV DTF Print Embroide