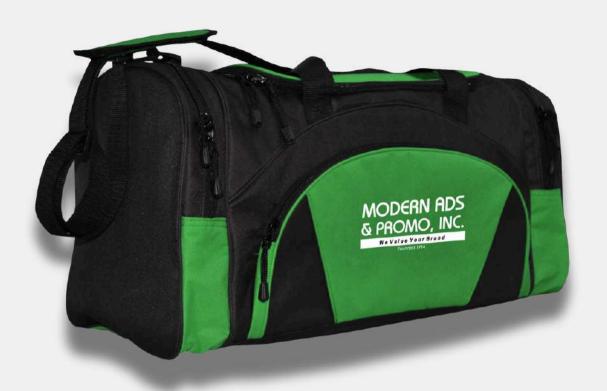

#### **DUFFEL BAG**

#### **FINISHES:**

UV DTF Print Embroidery

MORE DESIGNS AVAILABLE