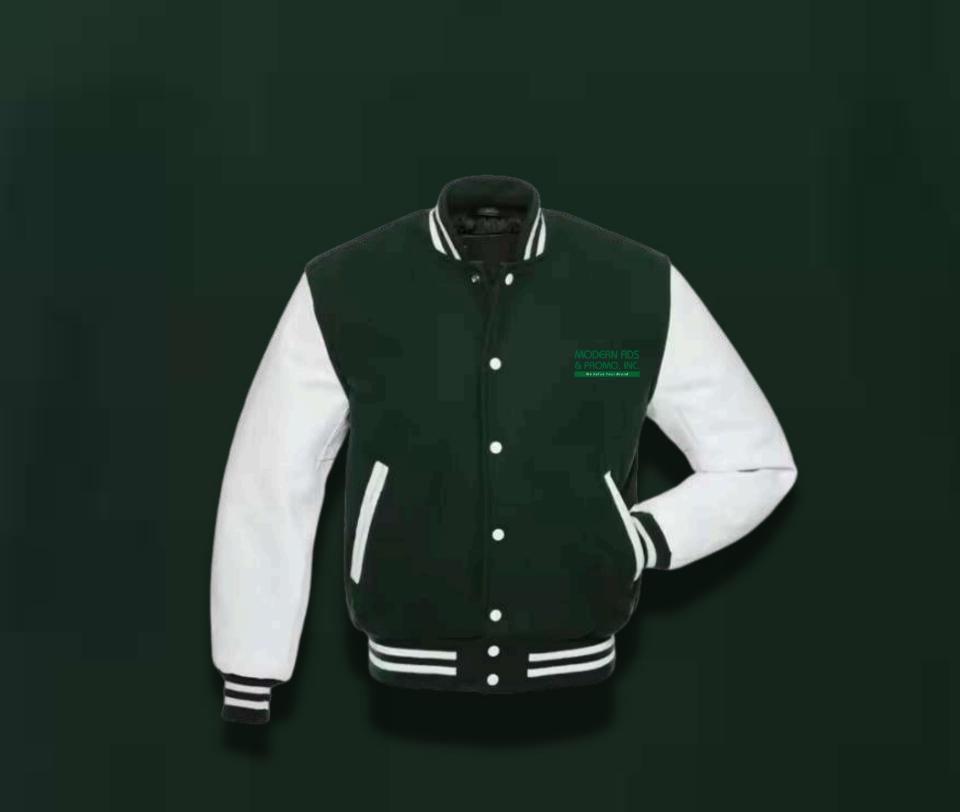

## VARSITY JACKETS

#### **FINISHES:**

**DTF** Print

Embroidery

Single/Face Cotton

Yonex

DTF Print Embroidery

Danielli

Microfiber