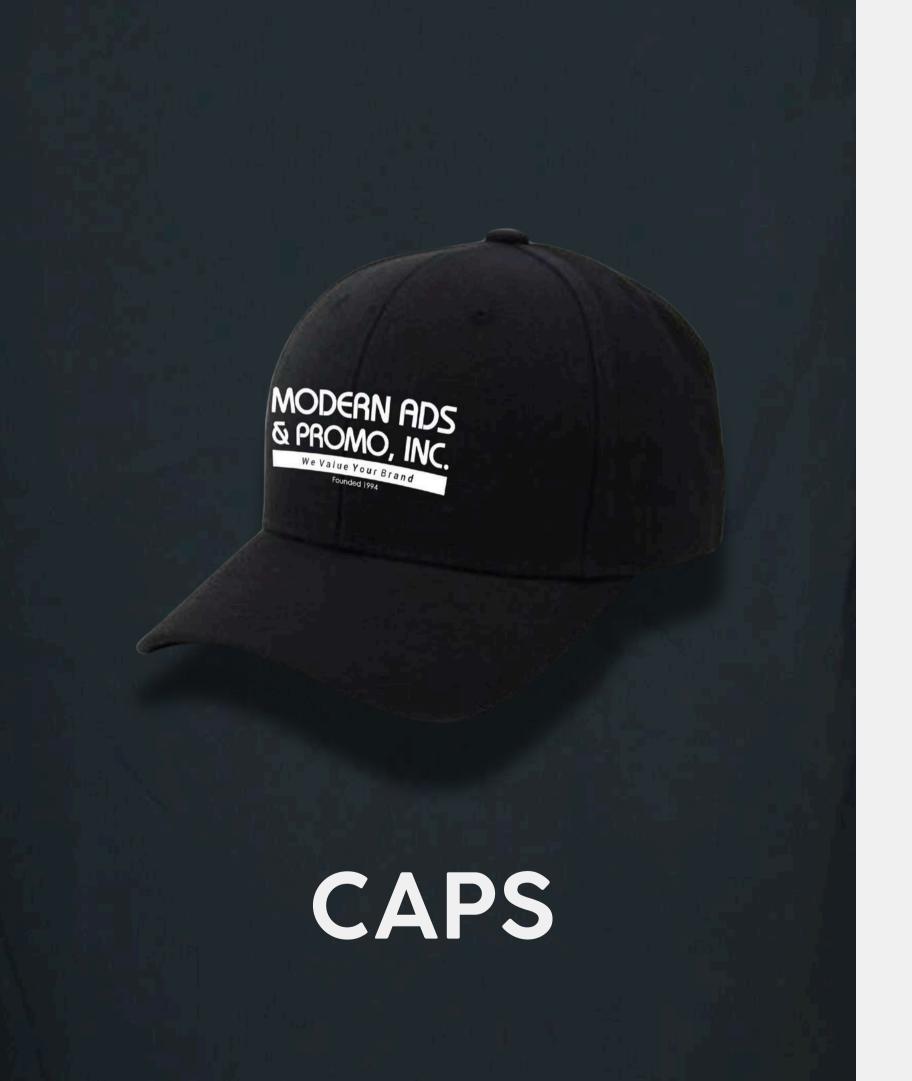

Baseball

Bucket Hat

Trucker

Cotton Twill

Neoprene w/ Net

DTF Print

Embroidery

**CROSS-BODY** 