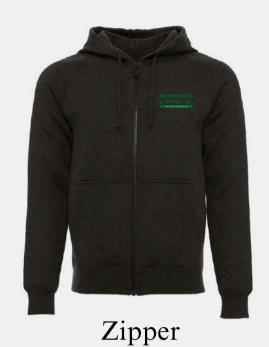

## POLO JACKETS

Cotton

DTF Print

Embroidery

Fleece

Microfiber

Single/Face Cotton

DTF Print Embroidery