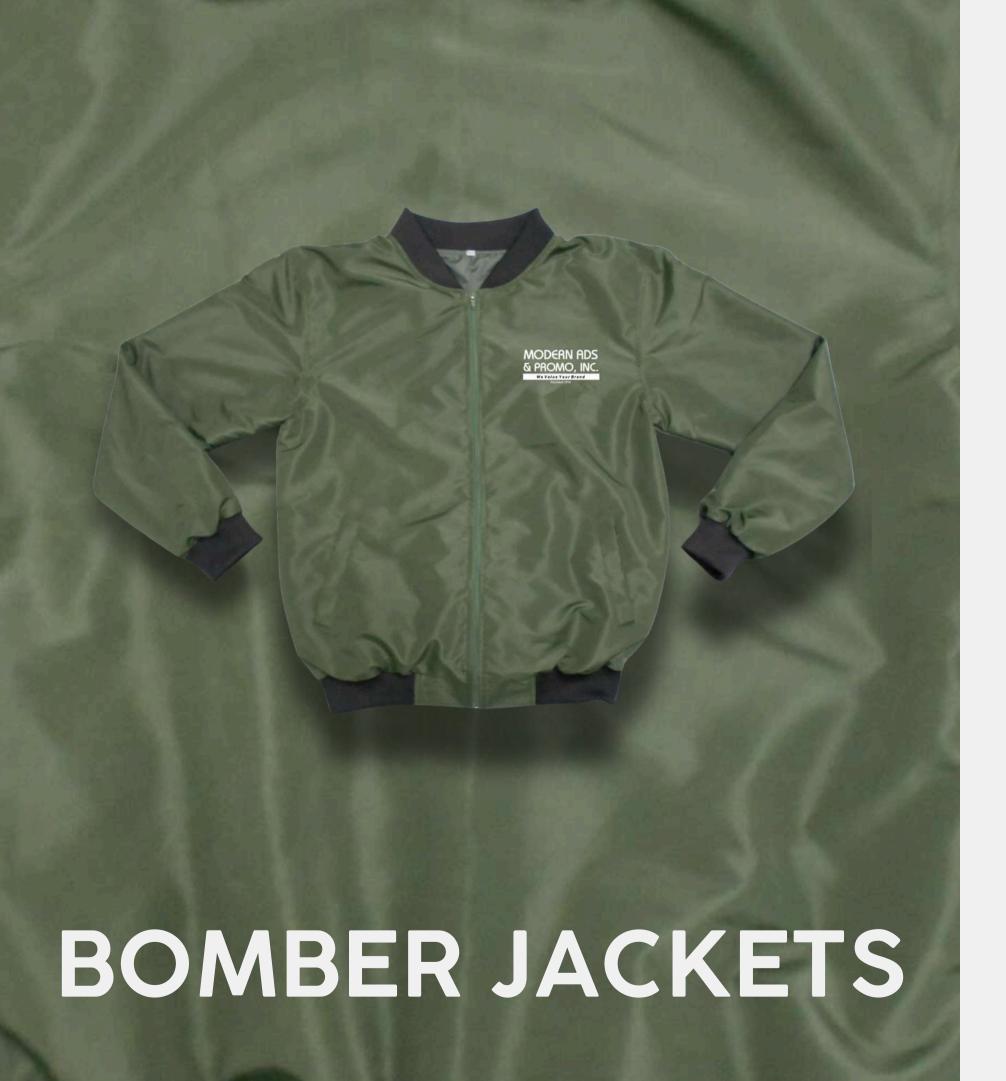

## POLO JACKETS

Cotton

DTF Print

Embroidery

Fleece

Microfiber

Single/Face Cotton

DTF Print Embroidery